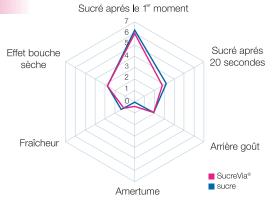

- profil sucrant trés proche à celui du saccharose.
- conserve ses propriétés édulcorantes même ajouté à des aliments acides et même aprés avoir subi une cuisson jusqu'à 230°C.

goût caractéristique de SucreVia® Stevia et du sucre.